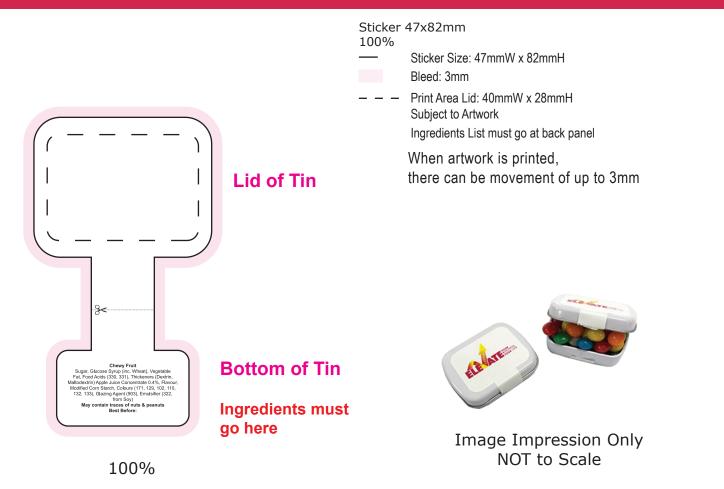

## ART APPROVAL

All colours used in this document are indicative only and they may vary across a variety of printing techniques and confectionery

| Product Code                                                                                                                       | C079E                                                                |                                                                |
|------------------------------------------------------------------------------------------------------------------------------------|----------------------------------------------------------------------|----------------------------------------------------------------|
| Description<br>Order#<br>Company Name<br>Contact<br>Chewy Fruit Colou<br>Sticker Size<br>Print Colour<br>Quantity<br>Delivery Date | mall Rectangle Tin filled wit<br>7mmW x 82mmH<br><b>Customer mus</b> | th 30g Chewy Fruit<br><b>It provide PMS Colour print guide</b> |
| and please infor<br>from the file and<br><b>Exact PMS co</b>                                                                       | f this when ordering. If PMS colour                                  |                                                                |